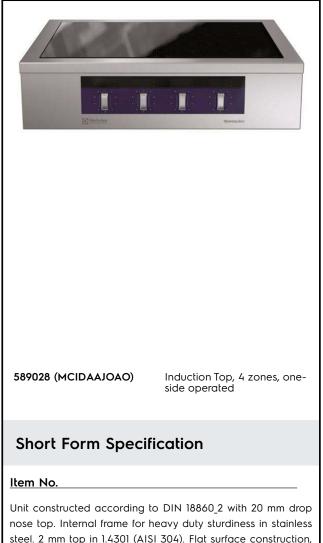

# Electrolux PROFESSIONAL

Modular Cooking Range Line thermaline 90 - 4 Zone Induction Top, 1 Side

| MODEL #<br>NAME #<br>SIS # | ITEM #       | _ |
|----------------------------|--------------|---|
| SIS #                      | MODEL #      |   |
|                            | NAME #       | _ |
| AIA #                      | <u>SIS #</u> | _ |
|                            | AIA #        |   |

## Modular Cooking Range Line thermaline 90 - 4 Zone Induction Top, 1 Side

Modular Cooking Range Line thermaline 90 - 4 Zone Induction Top, 1 Side

steel. 2 mm top in 1.4301 (AISI 304). Flat surface construction, easily cleanable. THERMODUL connection system enables seamless worktop when units are connected and avoids soil penetrating. Smooth glass ceramic surface without any "dead" spots allows for quick and easy cleaning. Features 9 power levels with fast deployment to full heating power and very low heat dissipation to the kitchen. Overheat protection switches off the supply in case of overheating. Metal knobs with embedded hygienic silicon "soft" grip enable easier handling and cleaning. IPX5 water resistance certification.

#### Main Features

- Overheat protection: a temperature sensor switches off the supply in case of overheating.
- Pans can easily be moved from one area to another without lifting.
- The smooth glass-ceramic surface can be quickly and easily cleaned, thus providing maximum hygiene.
- All major components may be easily accessed from the front.
- THERMODUL connection system creates a seamless work top when units are connected to each other thus avoiding soil penetrating vital components and facilitating the removal of units in case of replacement or service.
- Metal knobs with embedded hygienic silicon "soft" grip for easier handling and cleaning. The special design of the controls prevent infiltration of liquids or soil into vital components.
- Large visible digital display manufactured in tempered glass to resist heat and chemicals, showing temperatures or power settings. The display also shows on/off status of the appliance and on/off status of the heating elements.
- 9 power levels.
- Fast deployment with full heating power immediately.
- Low heat dissipation to the kitchen.

## Construction

- Control light for each zone.
- 2 mm top in 1.4301 (AISI 304).
- Flat surface construction with minimal hidden areas to easily clean all surfaces
- IPX5 water resistance certification.
- Internal frame for heavy duty sturdiness in 1.4301 (AISI 304).
- Unit constructed according to DIN 18860\_2 with 20 mm drop nose top.
- Unit constructed according to DIN 18860\_2 with 20 mm drop nose top and 70 mm recessed plinth.