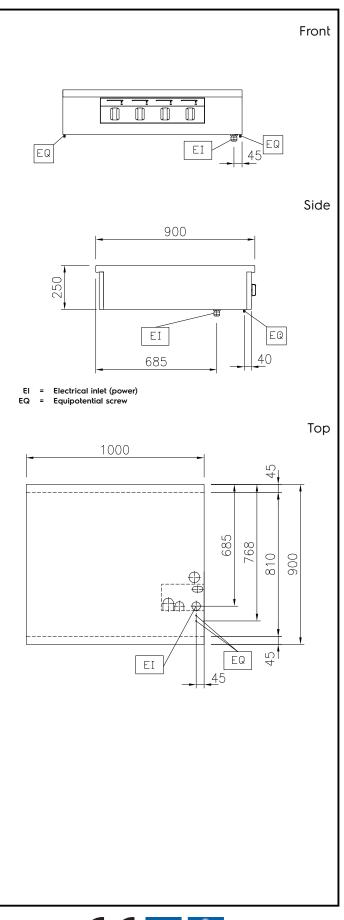

#### Electric

| Supply voltage:<br>589028 (MCIDAAJOAO)<br>Total Watts:                                                             | 400 V/3N ph/50/60 Hz<br>20 kW                                                       |
|--------------------------------------------------------------------------------------------------------------------|-------------------------------------------------------------------------------------|
| Key Information:                                                                                                   |                                                                                     |
| Configuration:<br>Front Plates Power:<br>Back Plates Power:<br>Front Plates dimensions:<br>Back Plates dimensions: | One-Side Operated;Top<br>5 - 5 kW<br>5 - 5 kW<br>320x330 320x330<br>320x330 320x330 |
| Induction Top Dimensions<br>(width):                                                                               | 1000 mm                                                                             |
| Induction Top Dimensions<br>(depth):                                                                               | 900 mm                                                                              |
| External dimensions, Width:<br>External dimensions, Depth:<br>External dimensions, Height:                         | 1000 mm<br>900 mm<br>250 mm                                                         |
| Net weight:                                                                                                        | 94 kg                                                                               |
| Sustainability                                                                                                     |                                                                                     |
| Current consumption:                                                                                               | 30 Amps                                                                             |